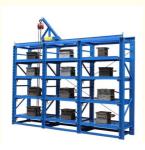

## **Product Description:**

**Mold rack** mainly store various kinds of molds, according to loading capacity it can be divided into drawer type mold rack and open-type mold rack. The top of mold rack can be equipped with crane and manual hoist, mold racks of sling.

#### Feature:

- 1. The structure is solid, is easy to transport and load and unload;
- 2. Suitable for small and medium of molds;
- 3. The drawer board can draw out, easy to removal of molds;
- 4.Can be installed with crane and hoist.
- 5.Bearing capacity:1000-2000 kg/drawer