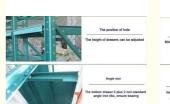

Racking with 1500kg/Layer Capacity in Blue/Orange/Grey Finish

# **Basic Information**

Place of Origin: ChinaBrand Name: Qifei

Certification: ISO9001 CE SGSModel Number: Mould Racking

Minimum Order
Quantity:

10

• Price: 50

Packaging Details: Standard ExportDelivery Time: 20 days after deposit

• Payment Terms: 30% deposit, 70% before delivery

• Supply Ability: 8000ton/year



# **Product Specification**

Layer Number: 2-5 LayersFeature: Space-saving

Accessories: Safety Pins/Support Bars

Oem/Odm: Available

• Load Capacity: 500-2000kg/layer

Material: Steel

• Surface Treatment: Powder Coating

• Warranty: 3 Years

Usage: Storage Of Moulds
Application: Warehouse, Factory
Adjustable: Height And Width
Structure: Boltless Structure

Fasy And Ouick



# More Images

Inetallation:









# **Product Description**

## **Product Description:**

**Mold rack** mainly store various kinds of molds, according to loading capacity it can be divided into drawer type mold rack and open-type mold rack. The top of mold rack can be equipped with crane and manual hoist, mold racks of sling.

#### Feature:

- 1. The structure is solid, is easy to transport and load and unload;
- 2. Suitable for small and medium of molds;
- 3. The drawer board can draw out, easy to removal of molds;
- 4.Can be installed with crane and hoist.
- 5.Bearing capacity:1000-2000 kg/drawer

## **Applications:**

The Mould Racking is perfect for companies engaged in mold handling and injection molding processes, including warehouses, factories, and production plants.

It is an essential tool for companies engag