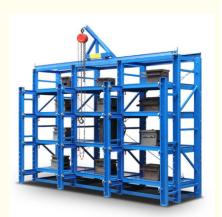

## **Product Description:**

**Mold rack** mainly store various kinds of molds, according to loading capacity it can be divided into drawer type mold rack and open-type mold rack. The top of mold rack can be equipped with crane and manual hoist, mold racks of sling.

#### Feature:

- 1. The structure is solid, is easy to transport and load and unload;
- 2. Suitable for small and medium of molds;
- 3. The drawer board can draw out, easy to removal of molds;
- 4.Can be installed with crane and hoist.
- 5.Bearing capacity:1000-2000 kg/drawer