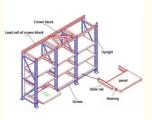

## **Product Description:**

**Mold rack** mainly store various kinds of molds, according to loading capacity it can be divided into drawer type mold rack and open-type mold rack. The top of mold rack can be equipped with crane and manual hoist, mold racks of sling.

#### Feature:

- 1. The structure is solid, is easy to transport and load and unload;
- 2. Suitable for small and medium of molds;
- 3. The drawer board can draw out, easy to removal of molds;
- 4.Can be installed with crane and hoist.
- 5.Bearing capacity:1000-2000 kg/drawer