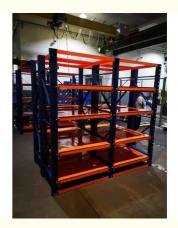

## **Product Description:**

**Mold rack** mainly store various kinds of molds, according to loading capacity it can be divided into drawer type mold rack and open-type mold rack. The top of mold rack can be equipped with crane and manual hoist, mold racks of sling.

#### Feature:

- 1. The structure is solid, is easy to transport and load and unload;
- 2. Suitable for small and medium of molds;
- 3. The drawer board can draw out, easy to removal of molds;
- 4.Can be installed with crane and hoist.
- 5.Bearing capacity:1000-2000 kg/drawer