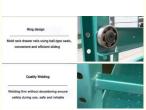

## **Product Description:**

**Mold rack** mainly store various kinds of molds, according to loading capacity it can be divided into drawer type mold rack and open-type mold rack. The top of mold rack can be equipped with crane and manual hoist, mold racks of sling.

#### Feature:

- 1. The structure is solid, is easy to transport and load and unload;
- 2. Suitable for small and medium of molds;
- 3. The drawer board can draw out, easy to removal of molds;
- 4.Can be installed with crane and hoist.
- 5.Bearing capacity:1000-2000 kg/drawer