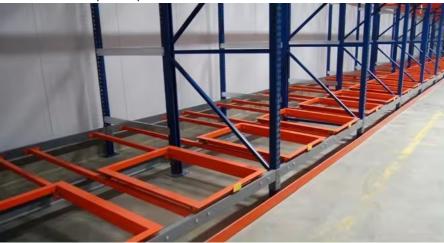

#### **Detailed Photos**

#### 2. Nested carts:

Wheeled carts are used to hold the pallets. These carts can be nested within each other, allowing multiple pallets to be stored in the same storage location.

## 3. Last-in, first-out (LIFO) operation:

The last pallet loaded on the sloped rail can be retrieved first, suited for warehouses with consistent inventory turnover.

Push-back racking is commonly used in retail distribution centers, manufacturing facilities, and cold storage warehouses.