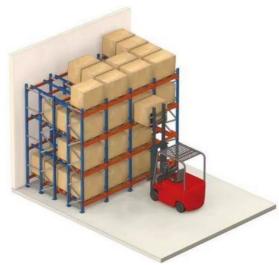

#### Q235B Steel Shelving For Warehouse Storage Push Back Pallet Racking Within Market

**Product Description** 

#### QiFei Push-back racking:

Push-back racking is a type of warehouse storage system that allows for efficient use of floor space by allowing pallets to be stored multiple deep.

The key advantages include: