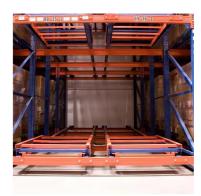

#### QiFei Push-back racking:

Push-back racking is a type of warehouse storage system that allows for efficient use of floor space by allowing pallets to be stored multiple deep.

The key advantages include:

**Increased storage density:** By allowing pallets to be stored multiple deep, push-back racking can increase storage capacity by 30-50% compared to standard selective pallet racking.

**Efficient forklift operations:** The sloped rail and nested carts make it easy for forklifts to load and unload pallets, improving productivity.

Damage reduction: The nested cart design helps protect the stored goods from potential forklift impacts.

#### 1. Sloped rail system:

The racking has a slight downward slope, allowing pallets to be easily moved in and out.

#### 2. Nested carts:

Wheeled carts are used to hold the pallets. These carts can be nested within each other, allowing multiple pallets to be stored in the same storage location.

## 3. Last-in, first-out (LIFO) operation:

The last pallet loaded on the sloped rail can be retrieved first, suited for warehouses with consistent inventory turnover.

Push-back racking is commonly used in retail distribution centers, manufacturing facilities, and cold storage warehouses.