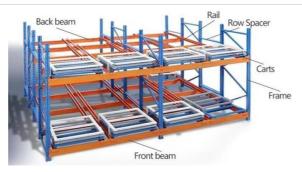

#### QiFei Push-back racking:

Push-back racking is a type of warehouse storage system that allows for efficient use of floor space by allowing pallets to be stored multiple deep.

The key advantages include:

#### 1. Sloped rail system:

The racking has a slight downward slope, allowing pallets to be easily moved in and out.

#### 2. Nested carts:

Wheeled carts are used to hold the pallets. These carts can be nested within each other, allowing multiple pallets to be stored in the same storage location.

## 3. Last-in, first-out (LIFO) operation:

The last pallet loaded on the sloped rail can be retrieved first, suited for warehouses with consistent inventory turnover.

Push-back racking is commonly used in retail distribution centers, manufacturing facilities, and cold storage warehouses.