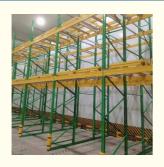

#### QiFei Push-back racking:

Push-back racking is a type of warehouse storage system that allows for efficient use of floor space by allowing pallets to be stored multiple deep.

The key advantages include:

## 3. Last-in, first-out (LIFO) operation:

The last pallet loaded on the sloped rail can be retrieved first, suited for warehouses with consistent inventory turnover.

Push-back racking is commonly used in retail distribution centers, manufacturing facilities, and cold storage warehouses.

It provides an excellent balance of storage density, accessibility, and operational efficiency.