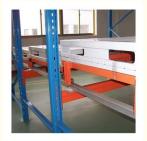

#### **Detailed Photos**

#### 1. Sloped rail system:

The racking has a slight downward slope, allowing pallets to be easily moved in and out.