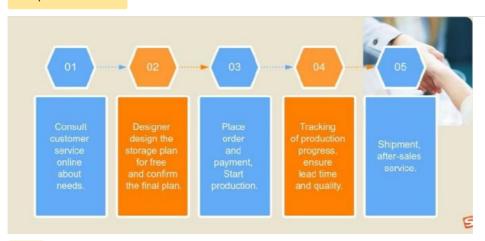

, allowing pallets to be easily moved in and out.

#### 2. Nested carts:

Wheeled carts are used to hold the pallets. These carts can be nested within each other, allowing multiple pallets to be stored in the same storage location.





## 3. Last-in, first-out (LIFO) operation:

The last pallet loaded on the sloped rail can be retrieved first, suited for warehouses with consistent inventory turnover.

Push-back racking is commonly used in retail distribution centers, manufacturing facilities, and cold storage warehouses.

It provides an excellent balance of storage density, accessibility, and operational efficiency.

## **Customer Site**







Produce Process



Packaging &

Shipping

# **Packing**





Company

Profile

# Welcome to visit our company









#### Co-operation Process



### FAQ

- Q: Are you manufacturer or trading company?
- A: We are experienced manufacturer in the warehouse storage industry.
- Q: How is your delivery time?
- A: Generally, it is within 20 days against formal order and deposit. It also depends on other factors such as order quantity.
- Q: What is the payment term?
- A: T/T 30% as deposit, and 70% before delivery. We'll show you the photos of the products and packages before you pay the balance.
- Q: What is your terms of delivery?

#### A: EXW, FOB

Q: Are samples available?

A: Yes, We can supply the sample if we have ready parts in stock, but the customers have to pay the sample cost and the courier cost.

- Q: What is the minimum order quantity?
- A: Generally, MOQ is 10sets.
- Q: Can I make my own brand and designed products?
- A: