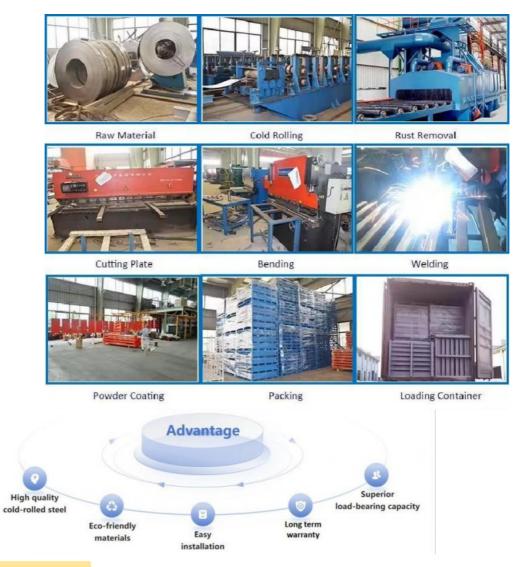

rgo on.
- 6, Color requirement.

#### **Detailed Photos**



#### 1. Sloped rail system:

The racking has a slight downward slope, allowing pallets to be easily moved in and out.

#### 2. Nested carts:

Wheeled carts are used to hold the pallets. These carts can be nested within each other, allowing multiple pallets to be stored in the same storage location.





## 3. Last-in, first-out (LIFO) operation:

The last pallet loaded on the sloped rail can be retrieved first, suited for warehouses with consistent inventory turnover.

Push-back racking is commonly used in retail distribution centers, manufacturing facilities, and cold storage warehouses.

It provides an excellent balance of storage density, accessibility, and operational efficiency.

## **Customer Site**







Produce Process



Packaging &

Shipping

# **Packing**





Company

Profile

# Welcome to visit our company









#### Co-operation Process



### FAQ

- Q: Are you manufacturer or trading company?
- A: We are experienced manufacturer in the warehouse storage industry.
- Q: How is your delivery time?
- A: Generally, it is within 20 days against formal order and deposit. It also depends on other factors such as order quantity.
- Q: What is the payment term?
- A: T/T 30% as deposit, and 70% before delivery. We'll show you the photos of the products and packages before you pay the balance.
- Q: What is your terms of delivery?

#### A: EXW, FOB

Q: Are samples available?

A: Yes, We can supply the sample if we have ready parts in stock, but the customers have to pay the sample cost and the courier cost.