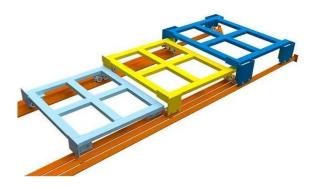

#### QiFei Push-back racking:

Push-back racking is a type of warehouse storage system that allows for efficient use of floor space by allowing pallets to be stored multiple deep.

The key advantages include:

**Increased storage density:** By allowing pallets to be stored multiple deep, push-back racking can increase storage capacity by 30-50% compared to standard selective pallet racking.

**Efficient forklift operations:** The sloped rail and nested carts make it easy for forklifts to load and unload pallets, improving productivity.

#### 1. Sloped rail system:

The racking has a slight downward slope, allowing pallets to be easily moved in and out.

#### 2. Nested carts:

Wheeled carts are used to hold the pallets. These carts can be nested within each other, allowing multiple pallets to be stored in the same storage location.

## 3. Last-in, first-out (LIFO) operation:

The last pallet loaded on the sloped rail can be retrieved first, suited for warehouses with consistent inventory turnover.

Push-back racking is commonly used in retail distribution centers, manufacturing facilities, and cold storage warehouses.