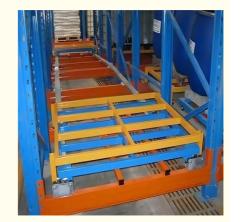

#### 1. Sloped rail system:

The racking has a slight downward slope, allowing pallets to be easily moved in and out.

#### 2. Nested carts:

Wheeled carts are used to hold the pallets. These carts can be nested within each other, allowing multiple pallets to be stored in the same storage location.