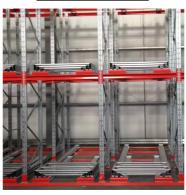

#### 1. Sloped rail system:

The racking has a slight downward slope, allowing pallets to be easily moved in and out.

#### 2. Nested carts:

Wheeled carts are used to hold the pallets. These carts can be nested within each other, allowing multiple pallets to be stored in the same storage location.