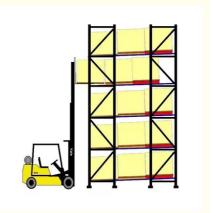

# Q235B Steel Push Back Pallet Racking Shelving For Warehouse Storage

#### QiFei Push-back racking:

Push-back racking is a type of warehouse storage system that allows for efficient use of floor space by allowing pallets to be stored multiple deep.

The key advantages include:

**Increased storage density:** By allowing pallets to be stored multiple deep, push-back racking can increase storage capacity by 30-50% compared to standard selective pallet racking.

**Efficient forklift operations:** The sloped rail and nested carts make it easy for forklifts to load and unload pallets, improving productivity.