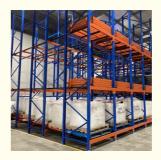

#### Q235B Steel Shelving For Warehouse Storage Push Back Pallet Racking Within Market

**Product Description** 

#### QiFei Push-back racking:

Push-back racking is a type of warehouse storage system that allows for efficient use of floor space by allowing pallets to be stored multiple deep.

The key advantages include:

**Increased storage density:** By allowing pallets to be stored multiple deep, push-back racking can increase storage capacity by 30-50% compared to standard selective pallet racking.

**Efficient forklift operations:** The sloped rail and nested carts make it easy for forklifts to load and unload pallets, improving productivity.