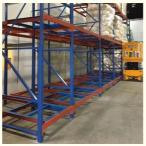

**Increased storage density:** By allowing pallets to be stored multiple deep, push-back racking can increase storage capacity by 30-50% compared to standard selective pallet racking.

**Efficient forklift operations:** The sloped rail and nested carts make it easy for forklifts to load and unload pallets, improving productivity.

Damage reduction: The nested cart design helps protect the stored goods from potential forklift impacts.