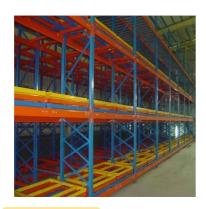

eight of pallet with cargo on.
- 6, Color requirement.

#### **Detailed Photos**



#### 1. Sloped rail system:

The racking has a slight downward slope, allowing pallets to be easily moved in and out.

#### 2. Nested carts:

Wheeled carts are used to hold the pallets. These carts can be nested within each other, allowing multiple pallets to be stored in the same storage location.





## 3. Last-in, first-out (LIFO) operation:

The last pallet loaded on the sloped rail can be retrieved first, suited for warehouses with consistent inventory turnover.

Push-back racking is commonly used in retail distribution centers, manufacturing facilities, and cold storage warehouses.

It provides an excellent balance of storage density, accessibility, and operational efficiency.

## **Customer Site**







Produce Process



Packaging &

Shipping

# **Packing**





Company

Profile

# Welcome to visit our company









#### Co-operation Process



### FAQ

- Q: Are you manufacturer or trading company?
- A: We are experienced manufacturer in the warehouse storage industry.
- Q: How is your delivery time?
- A: Generally, it is within 20 days against formal order and deposit. It also depends on other factors such as order quantity.
- Q: What is the payment term?
- A: T/T 30% as deposit, and 70% before delivery. We'll show you the photos of the products and packages before you pay the balance.
- Q: What is your terms of delivery?

#### A: EXW, FOB

Q: Are samples available?

A: Yes, We can supply the sample if we have ready parts in stock, but the customers have to pay the sample cost