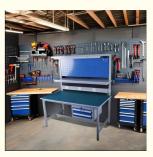

#### **Product Description**

**Industrial workbenches** are heavy-duty, sturdy tables designed for use in manufacturing, workshops, garages, and other industrial or commercial settings. They are built to withstand heavy use and loads, often featuring a thick, durable work surface made of materials like solid wood, steel, or laminate.

#### Some common features of industrial workbenches include:

Robust construction - Typically made with heavy-duty steel frames and legs to support significant weight and withstand impacts.

Large work surface - Provides ample space for laying out tools, parts, materials, etc. Surfaces are often 4-6 feet wide.

Storage options - May include drawers, shelves, or pegboards to keep tools and supplies organized.

Adjustability - Some have height-adjustable legs or workbench tops to accommodate different users or tasks. Durability - Designed to handle the rigors of an industrial environment, with scratch-, stain-, and chemical-resistant surfaces.

Mobility - Many have casters to allow the workbench to be easily relocated as needed.

Industrial workbenches are versatile and can be customized with accessories like vises, lighting, power outlets, and more to suit the specific needs of the workspace. They provide a sturdy, functional surface for a wide range of manufacturing, maintenance, and repair applications.