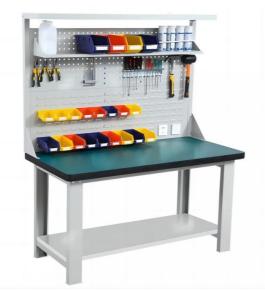

#### **Product Description**

**Industrial workbenches** are heavy-duty, sturdy tables designed for use in manufacturing, workshops, garages, and other industrial or commercial settings. They are built to withstand heavy use and loads, often featuring a thick, durable work surface made of materials like solid wood, steel, or laminate.

#### Some common features of industrial workbenches include:

Robust construction - Typically made with heavy-duty steel frames and legs to support significant weight and withstand impacts.

Large work surface - Provides ample space for laying out tools, parts, materials, etc. Surfaces are often 4-6 feet wide.

Storage options - May include drawers, shelves, or pegboards to keep tools and supplies organized.

Adjustability - Some have height-adjustable legs or workbench tops to accommodate different users or tasks. Durability - Designed to handle the rigors of an industrial environment, with scratch-, stain-, and chemical-resistant surfaces.

Mobility - Many have casters to allow the workbench to be easily relocated as needed.

Industrial workbenches are versatile and can be customized with accessories like vises, lighting, power outlets, and more to suit the specific needs of the workspace. They provide a sturdy, functional surface for a wide range of manufacturing, maintenance, and repair applications.