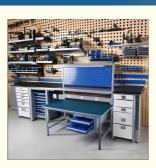

#### **Product Description**

**Industrial workbenches** are heavy-duty, sturdy tables designed for use in manufacturing, workshops, garages, and other industrial or commercial settings. They are built to withstand heavy use and loads, often featuring a thick, durable work surface made of materials like solid wood, steel, or laminate.

#### Some common features of industrial workbenches include:

Robust construction - Typically made with heavy-duty steel frames and legs to support significant weight and withstand impacts.

Large work surface - Provides ample space for laying out tools, parts, materials, etc. Surfaces are often 4-6 feet wide.

Storage options - May include drawers, shelves, or pegboards to keep tools and supplies organized.

Adjustability - Some have height-adjustable legs or workbench tops to accommodate different users or tasks. Durability - Designed to handle the rigors of an industrial environment, with scratch-, stain-, and chemical-resistant surfaces.

Mobility - Many have casters to allow the workbench to be easily relocated as needed.

Industrial workbenches are versatile and can be customized with accessories like vises, lighting, power outlets, and more to suit the specific needs of the workspace. They provide a sturdy, functional surface for a wide range of manufacturing, maintenance, and repair applications.