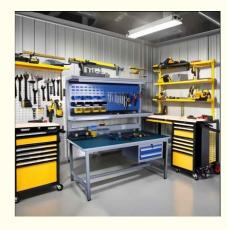

#### **Product Description**

**Industrial workbenches** are heavy-duty, sturdy tables designed for use in manufacturing, workshops, garages, and other industrial or commercial settings. They are built to withstand heavy use and loads, often featuring a thick, durable work surface made of materials like solid wood, steel, or laminate.

#### Some common features of industrial workbenches include:

Robust construction - Typically made with heavy-duty steel frames and legs to support significant weight and withstand impacts.

Large work surface - Provides ample space for laying out tools, parts, materials, etc. Surfaces are often 4-6 feet wide.

Storage options - May include drawers, shelves, or pegboards to keep tools and supplies organized.

Adjustability - Some have height-adjustable legs or workbench tops to accommodate different users or tasks. Durability - Designed to handle the rigors of an industrial environment, with scratch-, stain-, and chemical-resistant surfaces.

Mobility - Many have casters to allow the workbench to be easily relocated as needed.

Industrial workbenches are versatile and can be customized with accessories like vises, lighting, power outlets, and more to suit the specific needs of the workspace. They provide a sturdy, functional surface for a wide range of manufacturing, maintenance, and repair applications.