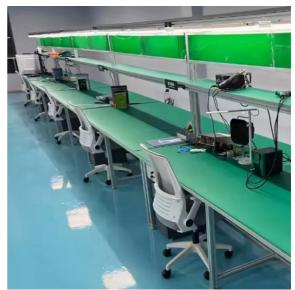

#### **Product Description**

**Industrial workbenches** are heavy-duty, sturdy tables designed for use in manufacturing, workshops, garages, and other industrial or commercial settings. They are built to withstand heavy use and loads, often featuring a thick, durable work surface made of materials like solid wood, steel, or laminate.

Mobility - Many have casters to allow the workbench to be easily relocated as needed.

Industrial workbenches are versatile and can be customized with accessories like vises, lighting, power outlets, and more to suit the specific needs of the workspace. They provide a sturdy, functional surface for a wide range of manufacturing, maintenance, and repair applications.