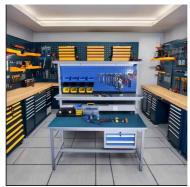

#### **Product Description**

**Industrial workbenches** are heavy-duty, sturdy tables designed for use in manufacturing, workshops, garages, and other industrial or commercial settings. They are built to withstand heavy use and loads, often featuring a thick, durable work surface made of materials like solid wood, steel, or laminate.

#### Some common features of industrial workbenches include:

Robust construction - Typically made with heavy-duty steel frames and legs to support significant weight and withstand impacts.

Large work surface - Provides ample space for laying out tools, parts, materials, etc. Surfaces are often 4-6 feet wide.

Storage options - May include drawers, shelves, or pegboards to keep tools and supplies organized.

Adjustability - Some have height-adjustable legs or workbench tops to accommodate different users or tasks. Durability - Designed to handle the rigors of an industrial environment, with scratch-, stain-, and chemical-resistant surfaces.

Mobility - Many have casters to allow the workbench to be easily relocated as needed.

Industrial workbenches are versatile and can be customized with accessories like vises, lighting, power outlets, and more to suit the specific needs of the workspace. They provide a sturdy, functional surface for a wide range of manufacturing, maintenance, and repair applications.