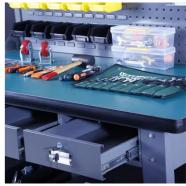

Storage options - May include drawers, shelves, or pegboards to keep tools and supplies organized.

Adjustability - Some have height-adjustable legs or workbench tops to accommodate different users or tasks. Durability - Designed to handle the rigors of an industrial environment, with scratch-, stain-, and chemical-resistant surfaces.

### Storage and Organization:

Utilizing the built-in drawers, shelves, or pegboards to neatly store tools, parts, and materials Keeping the workspace tidy and everything within easy reach **Testing and Quality Control:** 