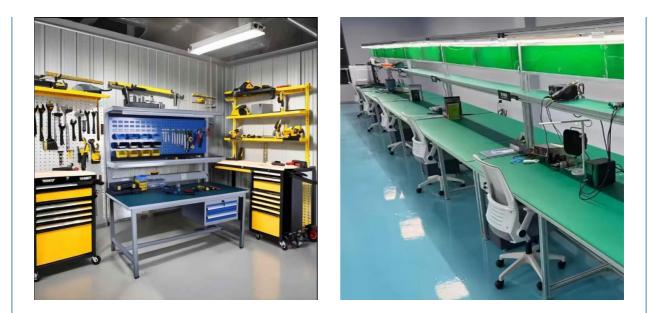

|  |  |
| Acceptable terms of transportation | EXW, FOB, CIF.CFR, DAP, DDP, DDU, etc.                                                                                                                              |  |  |

### How does it work

Here are some of the common ways an industrial workbench can be used in a professional or commercial setting:

### Assembly and Repair Work:

Providing a stable, spacious surface for assembling products, equipment, or machinery

Enabling efficient repairs and maintenance of various items

### Manufacturing and Prototyping:

Supporting the fabrication, testing, and refinement of new product designs Serving as a workspace for light manufacturing, machining, or production task



### Storage and Organization:

Utilizing the built-in drawers, shelves, or pegboards to neatly store tools, parts, and materials Keeping the workspace tidy and everything within easy reach **Testing and Quality Control:** 

Performing inspections, measurements, and quality checks on finished goods Conducting tests and experiments on products or components





#### Workstation for Technicians:

Giving technicians, mechanics, or engineers a dedicated workspace for their tasks Allowing for convenient access to necessary tools and equipment

# Customization and Modifications:

Adapting the workbench with specialized accessories or attachments Configuring the layout to suit the specific needs of the application or user Flexibility and Mobility:

Easily moving the workbench to different areas