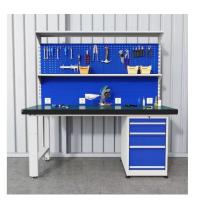

#### **Product Description**

**Industrial workbenches** are heavy-duty, sturdy tables designed for use in manufacturing, workshops, garages, and other industrial or commercial settings. They are built to withstand heavy use and loads, often featuring a thick, durable work surface made of materials like solid wood, steel, or laminate.

#### Some common features of industrial workbenches include:

Robust construction - Typically made with heavy-duty steel frames and legs to support significant weight and withstand impacts.

Large work surface - Provides ample space for laying out tools, parts, materials, etc. Surfaces are often 4-6 feet wide.

Storage options - May include drawers, shelves, or pegboards to keep tools and supplies organized.

Adjustability - Some have height-adjustable legs or workbench tops to accommodate different users or tasks. Durability - Designed to handle the rigors of an industrial environment, with scratch-, stain-, and chemical-resistant surfaces.

Mobility - Many have casters to allow the workbench to be easily relocated as needed.

Industrial workbenches are versatile and can be customized with accessories like vises, lighting, power outlets, and more to suit the specific needs of the workspace. They provide a sturdy, functional surface for a wide range of manufacturing, maintenance, and repair applications.