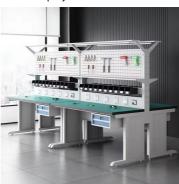

#### **Product Description**

**Industrial workbenches** are heavy-duty, sturdy tables designed for use in manufacturing, workshops, garages, and other industrial or commercial settings. They are built to withstand heavy use and loads, often featuring a thick, durable work surface made of materials like solid wood, steel, or laminate.

#### Some common features of industrial workbenches include:

Robust construction - Typically made with heavy-duty steel frames and legs to support significant weight and withstand impacts.

Large work surface - Provides ample space for laying out tools, parts, materials, etc. Surfaces are often 4-6 feet wide.

Storage options - May include drawers, shelves, or pegboards to keep tools and supplies organized.

Adjustability - Some have height-adjustable legs or workbench tops to accommodate different users or tasks. Durability - Designed to handle the rigors of an industrial environment, with scratch-, stain-, and chemical-resistant surfaces.

Mobility - Many have casters to allow the workbench to be easily relocated as needed.

Industrial workbenches are versatile and can be customized with accessories like vises, lighting, power outlets, and more to suit the specific needs of the workspace. They provide a sturdy, functional surface for a wide range of manufacturing, maintenance, and repair applications.