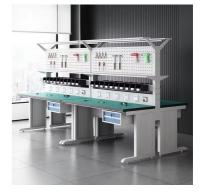

#### **Product Description**

**Industrial workbenches** are heavy-duty, sturdy tables designed for use in manufacturing, workshops, garages, and other industrial or commercial settings. They are built to withstand heavy use and loads, often featuring a thick, durable work surface made of materials like solid wood, steel, or laminate.

#### Some common features of industrial workbenches include:

Robust construction - Typically made with heavy-duty steel frames and legs to support significant weight and withstand impacts.

Large work surface - Provides ample space for laying out tools, parts, materials, etc. Surfaces are often 4-6 feet wide.

Storage options - May include drawers, shelves, or pegboards to keep tools and supplies organized.

Adjustability - Some have height-adjustable legs or workbench tops to accommodate different users or tasks. Durability - Designed to handle the rigors of an industrial environment, with scratch-, stain-, and chemical-resistant surfaces.

Mobility - Many have casters to allow the workbench to be easily relocated as needed.

Industrial workbenches are versatile and can be customized with accessories like vises, lighting, power outlets, and more to suit the specific needs of the workspace. They provide a sturdy, functional surface for a wide range of manufacturing, maintenance, and repair applications.