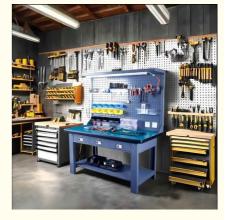

#### **Product Description**

**Industrial workbenches** are heavy-duty, sturdy tables designed for use in manufacturing, workshops, garages, and other industrial or commercial settings. They are built to withstand heavy use and loads, often featuring a thick, durable work surface made of materials like solid wood, steel, or laminate.

#### Some common features of industrial workbenches include:

Robust construction - Typically made with heavy-duty steel frames and legs to support significant weight and withstand impacts.

Large work surface - Provides ample space for laying out tools, parts, materials, etc. Surfaces are often 4-6 feet wide.

Storage options - May include drawers, shelves, or pegboards to keep tools and supplies organized.

Adjustability - Some have height-adjustable legs or workbench tops to accommodate different users or tasks. Durability - Designed to handle the rigors of an industrial environment, with scratch-, stain-, and chemical-resistant surfaces.

Mobility - Many have casters to allow the workbench to be easily relocated as needed.

Industrial workbenches are versatile and can be customized with accessories like vises, lighting, power outlets, and more to suit the specific needs of the workspace. They provide a sturdy, functional surface for a wide range of manufacturing, maintenance, and repair applications.