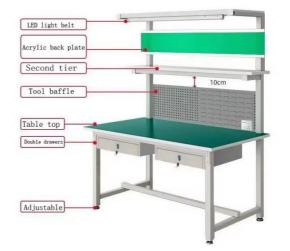

## More Images

### Storage and Organization:

Utilizing the built-in drawers, shelves, or pegboards to neatly store tools, parts, and materials Keeping the workspace tidy and everything within easy reach **Testing and Quality Control:** 