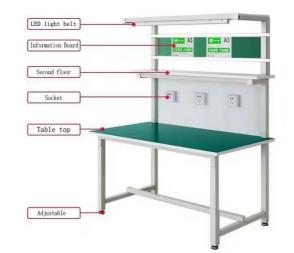

## More Images

### Storage and Organization:

Utilizing the built-in drawers, shelves, or pegboards to neatly store tools, parts, and materials Keeping the workspace tidy and everything within easy reach **Testing and Quality Control:** 