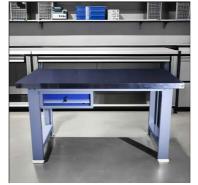

#### Some common features of industrial workbenches include:

Robust construction - Typically made with heavy-duty steel frames and legs to support significant weight and withstand impacts.

Large work surface - Provides ample space for laying out tools, parts, materials, etc. Surfaces are often 4-6 feet wide.

Storage options - May include drawers, shelves, or pegboards to keep tools and supplies organized.

Adjustability - Some have height-adjustable legs or workbench tops to accommodate different users or tasks. Durability - Designed to handle the rigors of an industrial environment, with scratch-, stain-, and chemical-resistant surfaces.

Mobility - Many have casters to allow the workbench to be easily relocated as needed.

Industrial workbenches are versatile and can be customized with accessories like vises, lighting, power outlets, and more to suit the specific needs of the workspace. They provide a sturdy, functional surface for a wide range of manufacturing, maintenance, and repair applications.