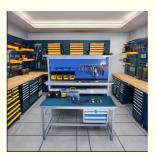

#### **Product Description**

**Industrial workbenches** are heavy-duty, sturdy tables designed for use in manufacturing, workshops, garages, and other industrial or commercial settings. They are built to withstand heavy use and loads, often featuring a thick, durable work surface made of materials like solid wood, steel, or laminate.

#### Some common features of industrial workbenches include:

Robust construction - Typically made with heavy-duty steel frames and legs to support significant weight and withstand impacts.

Large work surface - Provides ample space for laying out tools, parts, materials, etc. Surfaces are often 4-6 feet wide.

Storage options - May include drawers, shelves, or pegboards to keep tools and supplies organized.

Adjustability - Some have height-adjustable legs or workbench tops to accommodate different users or tasks. Durability - Designed to handle the rigors of an industrial environment, with scratch-, stain-, and chemical-resistant surfaces.

Mobility - Many have casters to allow the workbench to be easily relocated as needed.

Industrial workbenches are versatile and can be customized with accessories like vises, lighting, power outlets, and more to suit the specific needs of the workspace. They provide a sturdy, functional surface for a wide range of manufacturing, maintenance, and repair applications.