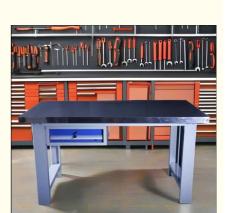

#### **Product Description**

**Industrial workbenches** are heavy-duty, sturdy tables designed for use in manufacturing, workshops, garages, and other industrial or commercial settings. They are built to withstand heavy use and loads, often featuring a thick, durable work surface made of materials like solid wood, steel, or laminate.

#### Some common features of industrial workbenches include:

Robust construction - Typically made with heavy-duty steel frames and legs to support significant weight and withstand impacts.

Large work surface - Provides ample space for laying out tools, parts, materials, etc. Surfaces are often 4-6 feet wide.

Storage options - May include drawers, shelves, or pegboards to keep tools and supplies organized.

Adjustability - Some have height-adjustable legs or workbench tops to accommodate different users or tasks. Durability - Designed to handle the rigors of an industrial environment, with scratch-, stain-, and chemical-resistant surfaces.

Mobility - Many have casters to allow the workbench to be easily relocated as needed.

Industrial workbenches are versatile and can be customized with accessories like vises, lighting, power outlets, and more to suit the specific needs of the workspace. They provide a sturdy, functional surface for a wide range of manufacturing, maintenance, and repair applications.