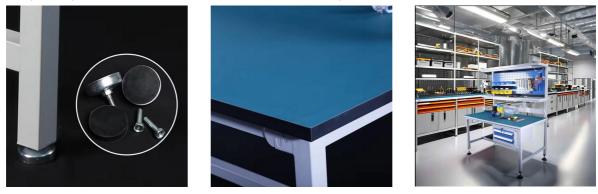

#### **Product Description**

**Industrial workbenches** are heavy-duty, sturdy tables designed for use in manufacturing, workshops, garages, and other industrial or commercial settings. They are built to withstand heavy use and loads, often featuring a thick, durable work surface made of materials like solid wood, steel, or laminate.

#### Some common features of industrial workbenches include:

Robust construction - Typically made with heavy-duty steel frames and legs to support significant weight and withstand impacts.

Large work surface - Provides ample space for laying out tools, parts, materials, etc. Surfaces are often 4-6 feet wide.

Mobility - Many have casters to allow the workbench to be easily relocated as needed.

Industrial workbenches are versatile and can be customized with accessories like vises, lighting, power outlets, and more to suit the specific needs of the workspace. They provide a sturdy, functional surface for a wide range of manufacturing, maintenance, and repair applications.