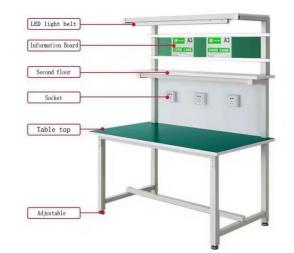

#### Some common features of industrial workbenches include:

Robust construction - Typically made with heavy-duty steel frames and legs to support significant weight and withstand impacts.

Large work surface - Provides ample space for laying out tools, parts, materials, etc. Surfaces are often 4-6 feet wide.

Storage options - May include drawers, shelves, or pegboards to keep tools and supplies organized.

Adjustability - Some have height-adjustable legs or workbench tops to accommodate different users or tasks. Durability - Designed to handle the rigors of an industrial environment, with scratch-, stain-, and chemical-resistant surfaces.

Mobility - Many have casters to allow the workbench to be easily relocated as needed.

Industrial workbenches are versatile and can be customized with accessories like vises, lighting, power outlets, and more to suit the specific needs of the workspace. They provide a sturdy, functional surface for a wide range of manufacturing, maintenance, and repair applications.