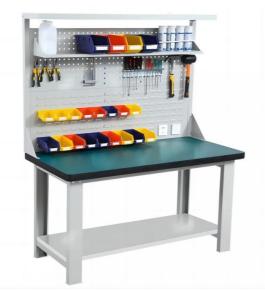

# More Images

for more products please visit us on warehouse-rackings.com

#### Some common features of industrial workbenches include:

Robust construction - Typically made with heavy-duty steel frames and legs to support significant weight and withstand impacts.

Large work surface - Provides ample space for laying out tools, parts, materials, etc. Surfaces are often 4-6 feet wide.

Storage options - May include drawers, shelves, or pegboards to keep tools and supplies organized.

Adjustability - Some have height-adjustable legs or workbench tops to accommodate different users or tasks. Durability - Designed to handle the rigors of an industrial environment, with scratch-, stain-, and chemical-resistant surfaces.

#### Storage and Organization:

Utilizing the built-in drawers, shelves, or pegboards to neatly store tools, parts, and materials Keeping the workspace tidy and everything within easy reach **Testing and Quality Control:** 