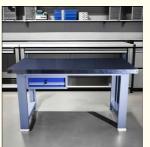

#### **Product Description**

**Industrial workbenches** are heavy-duty, sturdy tables designed for use in manufacturing, workshops, garages, and other industrial or commercial settings. They are built to withstand heavy use and loads, often featuring a thick, durable work surface made of materials like solid wood, steel, or laminate.

#### Some common features of industrial workbenches include:

Robust construction - Typically made with heavy-duty steel frames and legs to support significant weight and withstand impacts.

Large work surface - Provides ample space for laying out tools, parts, materials, etc. Surfaces are often 4-6 feet wide.

Storage options - May include drawers, shelves, or pegboards to keep tools and supplies organized.

Adjustability - Some have height-adjustable legs or workbench tops to accommodate different users or tasks. Durability - Designed to handle the rigors of an industrial environment, with scratch-, stain-, and chemical-resistant surfaces.

Mobility - Many have casters to allow the workbench to be easily relocated as needed.

Industrial workbenches are versatile and can be customized with accessories like vises, lighting, power outlets, and more to suit the specific needs of the workspace. They provide a sturdy, functional surface for a wide range of manufacturing, maintenance, and repair applications.