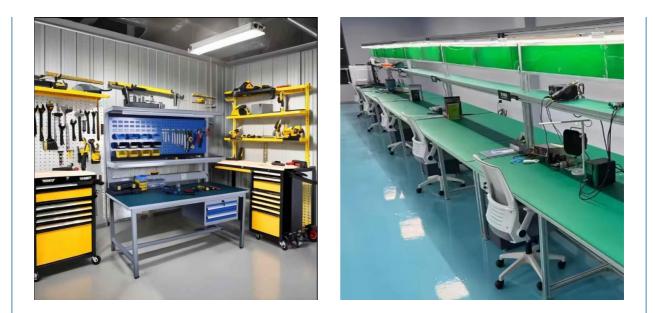

#### Assembly and Repair Work:

Providing a stable, spacious surface for assembling products, equipment, or machinery

Enabling efficient repairs and maintenance of various items

### Manufacturing and Prototyping:

Supporting the fabrication, testing, and refinement of new product designs Serving as a workspace for light manufacturing, machining, or production task

#### Workstation for Technicians:

Giving technicians, mechanics, or engineers a dedicated workspace for their tasks Allowing for convenient access to necessary tools and equipment