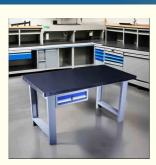

#### **Product Description**

**Industrial workbenches** are heavy-duty, sturdy tables designed for use in manufacturing, workshops, garages, and other industrial or commercial settings. They are built to withstand heavy use and loads, often featuring a thick, durable work surface made of materials like solid wood, steel, or laminate.

#### Some common features of industrial workbenches include:

Robust construction - Typically made with heavy-duty steel frames and legs to support significant weight and withstand impacts.

Large work surface - Provides ample space for laying out tools, parts, materials, etc. Surfaces are often 4-6 feet wide.

Storage options - May include drawers, shelves, or pegboards to keep tools and supplies organized.

Adjustability - Some have height-adjustable legs or workbench tops to accommodate different users or tasks. Durability - Designed to handle the rigors of an industrial environment, with scratch-, stain-, and chemical-resistant surfaces.

Mobility - Many have casters to allow the workbench to be easily relocated as needed.

Industrial workbenches are versatile and can be customized with accessories like vises, lighting, power outlets, and more to suit the specific needs of the workspace. They provide a sturdy, functional surface for a wide range of manufacturing, maintenance, and repair applications.