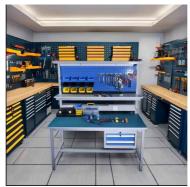

#### Storage and Organization:

Utilizing the built-in drawers, shelves, or pegboards to neatly store tools, parts, and materials Keeping the workspace tidy and everything within easy reach **Testing and Quality Control:** 

#### Workstation for Technicians:

Giving technicians, mechanics, or engineers a dedicated workspace for their tasks Allowing for convenient access to necessary tools and equipment