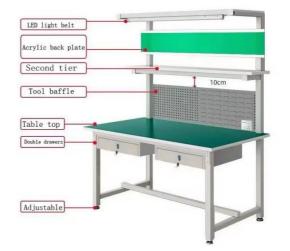

#### Some common features of industrial workbenches include:

Robust construction - Typically made with heavy-duty steel frames and legs to support significant weight and withstand impacts.

Large work surface - Provides ample space for laying out tools, parts, materials, etc. Surfaces are often 4-6 feet wide.

Storage options - May include drawers, shelves, or pegboards to keep tools and supplies organized.

Adjustability - Some have height-adjustable legs or workbench tops to accommodate different users or tasks. Durability - Designed to handle the rigors of an industrial environment, with scratch-, stain-, and chemical-resistant surfaces.

#### Storage and Organization:

Utilizing the built-in drawers, shelves, or pegboards to neatly store tools, parts, and materials Keeping the workspace tidy and everything within easy reach **Testing and Quality Control:** 