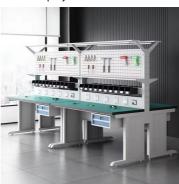

# More Images

for more products please visit us on warehouse-rackings.com

#### Some common features of industrial workbenches include:

Robust construction - Typically made with heavy-duty steel frames and legs to support significant weight and withstand impacts.

Large work surface - Provides ample space for laying out tools, parts, materials, etc. Surfaces are often 4-6 feet wide.

Storage options - May include drawers, shelves, or pegboards to keep tools and supplies organized.

Adjustability - Some have height-adjustable legs or workbench tops to accommodate different users or tasks. Durability - Designed to handle the rigors of an industrial environment, with scratch-, stain-, and chemical-resistant surfaces.

#### Storage and Organization:

Utilizing the built-in drawers, shelves, or pegboards to neatly store tools, parts, and materials Keeping the workspace tidy and everything within easy reach **Testing and Quality Control:** 