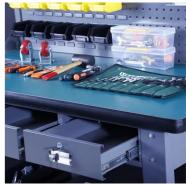

Storage options - May include drawers, shelves, or pegboards to keep tools and supplies organized.

Adjustability - Some have height-adjustable legs or workbench tops to accommodate different users or tasks. Durability - Designed to handle the rigors of an industrial environment, with scratch-, stain-, and chemical-resistant surfaces.

#### Storage and Organization:

Utilizing the built-in drawers, shelves, or pegboards to neatly store tools, parts, and materials Keeping the workspace tidy and everything within easy reach **Testing and Quality Control:** 