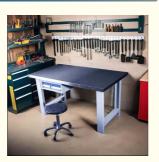

#### How does it work

Here are some of the common ways an industrial workbench can be used in a professional or commercial setting:

#### Assembly and Repair Work:

Providing a stable, spacious surface for assembling products, equipment, or machinery

Enabling efficient repairs and maintenance of various items

#### Workstation for Technicians:

Giving technicians, mechanics, or engineers a dedicated workspace for their tasks Allowing for convenient access to necessary tools and equipment