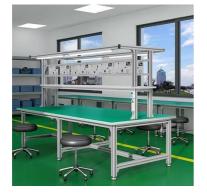

#### How does it work

Here are some of the common ways an industrial workbench can be used in a professional or commercial setting:

#### Assembly and Repair Work:

Providing a stable, spacious surface for assembling products, equipment, or machinery

Enabling efficient repairs and maintenance of various items

### Manufacturing and Prototyping:

Supporting the fabrication, testing, and refinement of new product designs Serving as a workspace for light manufacturing, machining, or production task

## Customization and Modifications:

Adapting the workbench with specialized accessories or attachments Configuring the layout to suit the specific needs of the application or user Flexibility and Mobility:

Easily moving the workbench to different areas of the facility as needed Allowing the workspace to be reconfigured for various projects or workflows

The robust construction, ample work surface, and versatile design of industrial workbenches make them invaluable in a wide range of commercial, industrial, and workshop settings where sturdy, functional, and adaptable workspaces are required.