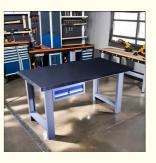

#### **Product Description**

**Industrial workbenches** are heavy-duty, sturdy tables designed for use in manufacturing, workshops, garages, and other industrial or commercial settings. They are built to withstand heavy use and loads, often featuring a thick, durable work surface made of materials like solid wood, steel, or laminate.

#### Some common features of industrial workbenches include:

Robust construction - Typically made with heavy-duty steel frames and legs to support significant weight and withstand impacts.

Large work surface - Provides ample space for laying out tools, parts, materials, etc. Surfaces are often 4-6 feet wide.

Storage options - May include drawers, shelves, or pegboards to keep tools and supplies organized.

Adjustability - Some have height-adjustable legs or workbench tops to accommodate different users or tasks. Durability - Designed to handle the rigors of an industrial environment, with scratch-, stain-, and chemical-resistant surfaces.

Mobility - Many have casters to allow the workbench to be easily relocated as needed.

Industrial workbenches are versatile and can be customized with accessories like vises, lighting, power outlets, and more to suit the specific needs of the workspace. They provide a sturdy, functional surface for a wide range of manufacturing, maintenance, and repair applications.