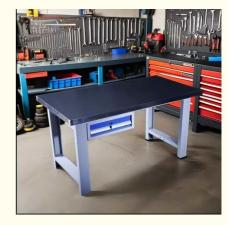

#### **Product Description**

**Industrial workbenches** are heavy-duty, sturdy tables designed for use in manufacturing, workshops, garages, and other industrial or commercial settings. They are built to withstand heavy use and loads, often featuring a thick, durable work surface made of materials like solid wood, steel, or laminate.

#### Some common features of industrial workbenches include:

Robust construction - Typically made with heavy-duty steel frames and legs to support significant weight and withstand impacts.

Large work surface - Provides ample space for laying out tools, parts, materials, etc. Surfaces are often 4-6 feet wide.

Storage options - May include drawers, shelves, or pegboards to keep tools and supplies organized.

Adjustability - Some have height-adjustable legs or workbench tops to accommodate different users or tasks. Durability - Designed to handle the rigors of an industrial environment, with scratch-, stain-, and chemical-resistant surfaces.

Mobility - Many have casters to allow the workbench to be easily relocated as needed.

Industrial workbenches are versatile and can be customized with accessories like vises, lighting, power outlets, and more to suit the specific needs of the workspace. They provide a sturdy, functional surface for a wide range of manufacturing, maintenance, and repair applications.