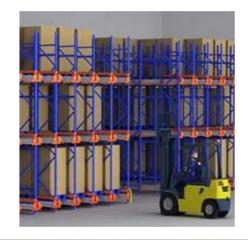

#### Pallet Shuttle Racking:

The pallet shuttle racking system is a high-density storage system composed of racks, remote-controlled shuttles and forklifts. Utilizing the characteristics of the shuttle car itself, combined with the son and mother car, stacker, warehouse management software, etc., the system can be transformed into a shuttle stereoscopic ware-house system.

It is suitable for storing large quantity of goods with less types,goods of batchedworking and small range of selection. The goods are stored on the support guide rail with the pallet one after another in the direction of depth, increasing the space availability. It is quite convenient for fork truck drives into lane directly to store or take out the goods.