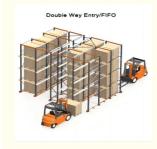

Transport Package: Standard Export Packing

**Powder Coating** 

Single Way Entry/FILO

**Drive-in racks** 

**VS** 

S huttle racks

The shuttle rack can adopt both **FIFO & FILO**, the operation mode is flexible, which greatly improves the work efficiency when checking the goods.