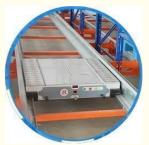

#### Pallet Shuttle Racking:

The pallet shuttle racking system is a high-density storage system composed of racks, remote-controlled shuttles and forklifts. Utilizing the characteristics of the shuttle car itself, combined with the son and mother car, stacker, warehouse management software, etc., the system can be transformed into a shuttle stereoscopic ware-house system.

It is suitable for storing large quantity of goods with less types,goods of batchedworking and small range of selection. The goods are stored on the support guide rail with the pallet one after another in the direction of depth, increasing the space availability. It is quite convenient for fork truck drives into lane directly to store or take out the goods.

#### **Detailed Photos**

Compared with **Drive-in racks**, the forklift does not need to enter the tunnel of **shuttle racks**, saving operation time, and the space utilization rate is over 80%, which improves the quality of personnel and goods.