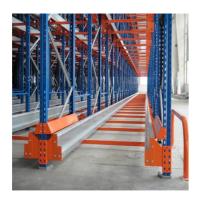

**Dimensions** standard pallet size 1200x1000 / 1200x1200 / 1100x1100 / 1200x800mm

Loading 2000KG per pallet(max)

Stacking levels 4 beam levels

Thickness section upright 88\*68 / 100\*68mm; beam 80~100\*45 Colour Blue, orange, Yellow and Grey or customized

**Custom design** Accpeted

Surface treatment Galvanized/Powder Coating

1. Free customized design

2. Installation Instructions provided.

Quality&Services 3. Quality cerfiticate at least 5 years.

4. We will deliver back-up accessories for maintenance along the