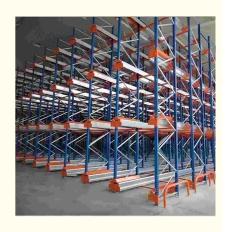

# High Density Automatic Warehouse Storage Radio Shuttle Racks For Common Pallet Racking

#### Pallet Shuttle Racking:

The pallet shuttle racking system is a high-density storage system composed of racks, remote-controlled shuttles and forklifts. Utilizing the characteristics of the shuttle car itself, combined with the son and mother car, stacker, warehouse management software, etc., the system can be transformed into a shuttle stereoscopic ware-house system.

It is suitable for storing large quantity of goods with less types,goods of batchedworking and small range of selection. The goods are stored on the support guide rail with the pallet one after another in the direction of depth, increasing the space availability. It is quite convenient for fork truck drives into lane directly to store or take out the goods.