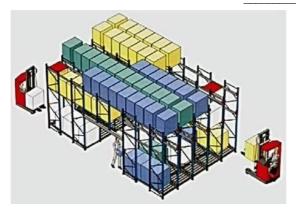

#### **Detailed Photos**

Compared with **Drive-in racks**, the forklift does not need to enter the tunnel of **shuttle racks**, saving operation time, and the space utilization rate is over 80%, which improves the quality of personnel and goods.

**Drive-in racks** 

**VS** 

S huttle racks

The shuttle rack can adopt both **FIFO & FILO**, the operation mode is flexible, which greatly improves the work efficiency when checking the goods.