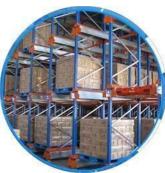

#### Pallet Shuttle Racking:

The pallet shuttle racking system is a high-density storage system composed of racks, remote-controlled shuttles and forklifts. Utilizing the characteristics of the shuttle car itself, combined with the son and mother car, stacker, warehouse management software, etc., the system can be transformed into a shuttle stereoscopic ware-house system.

It is suitable for storing large quantity of goods with less types,goods of batchedworking and small range of selection. The goods are stored on the support guide rail with the pallet one after another in the direction of depth, increasing the space availability. It is quite convenient for fork truck drives into lane directly to store or take out the goods.

#### **Detailed Photos**

Compared with **Drive-in racks**, the forklift does not need to enter the tunnel of **shuttle racks**, saving operation time, and the space utilization rate is over 80%, which improves the quality of personnel and goods.