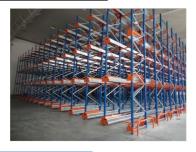

#### Pallet Shuttle Racking:

The pallet shuttle racking system is a high-density storage system composed of racks, remote-controlled shuttles and forklifts. Utilizing the characteristics of the shuttle car itself, combined with the son and mother car, stacker, warehouse management software, etc., the system can be transformed into a shuttle stereoscopic ware-house system.

It is suitable for storing large quantity of goods with less types,goods of batchedworking and small range of selection. The goods are stored on the support guide rail with the pallet one after another in the direction of depth, increasing the space availability. It is quite convenient for fork truck drives into lane directly to store or take out the goods.