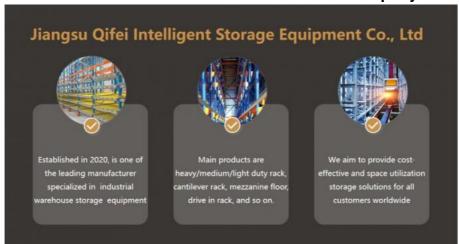

wing of warehouse or racking.
- 2, Length, Height, and Width of the warehouse.
- 3, Layers of the racking
- 4. Pallet size.
- 5, Max weight of pallet with cargo on.
- 6, Color requirement.

#### **Detailed Photos**

Compared with **Drive-in racks**, the forklift does not need to enter the tunnel of **shuttle racks**, saving operation time, and the space utilization rate is over 80%, which improves the quality of personnel and goods.

**Drive-in racks** 

**VS** 

S huttle racks







The shuttle rack can adopt both **FIFO & FILO**, the operation mode is flexible, which greatly improves the work efficiency when checking the goods.







# **Customer Site**







Produce Process



Packaging & Shipping

# **Packing**



# **Shipping**



Company

Profile

## Welcome to visit our company









### Co-operation Process



### FAQ

- Q: Are you manufacturer or trading company?
- A: We are experienced manufacturer in the warehouse storage industry.
- Q: How is your delivery time?
- A: Generally, it is within 20 days against formal order and deposit. It also depends on other factors such as order quantity.
- Q: What is the payment term?
- A: T/T 30% as deposit, and 70% before delivery. We'll show you the photos of the products and packages before you pay the balance.
- Q: What is your terms of delivery?
- A: EXW, FOB

- Q: Are samples available?
- A: Yes, We can supply the sample if we have ready parts in stock, but the customers have to pay the sample cost and the courier cost.
- Q: What is the minimum order quantity?
- A: Generally, MOQ is 10sets.
- Q: Can I make my own br