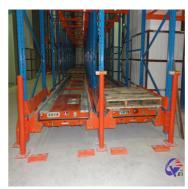

#### Pallet Shuttle Racking:

The pallet shuttle racking system is a high-density storage system composed of racks, remote-controlled shuttles and forklifts. Utilizing the characteristics of the shuttle car itself, combined with the son and mother car, stacker, warehouse management software, etc., the system can be transformed into a shuttle stereoscopic ware-house system.

It is suitable for storing large quantity of goods with less types,goods of batchedworking and small range of selection. The goods are stored on the support guide rail with the pallet one after another in the direction of depth, increasing the space availability. It is quite convenient for fork truck drives into lane directly to store or take out the goods.

#### **Detailed Photos**

Compared with **Drive-in racks**, the forklift does not need to enter the tunnel of **shuttle racks**, saving operation time, and the space utilization rate is over 80%, which improves the quality of personnel and goods.