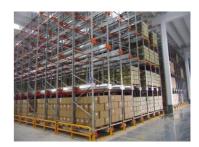

#### Pallet Shuttle Racking:

The pallet shuttle racking system is a high-density storage system composed of racks, remote-controlled shuttles and forklifts. Utilizing the characteristics of the shuttle car itself, combined with the son and mother car, stacker, warehouse management software, etc., the system can be transformed into a shuttle stereoscopic ware-house system.

It is suitable for storing large quantity of goods with less types,goods of batchedworking and small range of selection. The goods are stored on the support guide rail with the pallet one after another in the direction of depth, increasing the space availability. It is quite convenient for fork truck drives into lane directly to store or take out the goods.

#### **Detailed Photos**

Compared with **Drive-in racks**, the forklift does not need to enter the tunnel of **shuttle racks**, saving operation time, and the space utilization rate is over 80%, which improves the quality of personnel and goods.