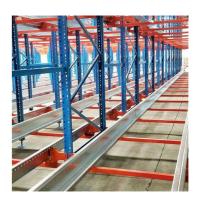

#### Pallet Shuttle Racking:

The pallet shuttle racking system is a high-density storage system composed of racks, remote-controlled shuttles and forklifts. Utilizing the characteristics of the shuttle car itself, combined with the son and mother car, stacker, warehouse management software, etc., the system can be transformed into a shuttle stereoscopic ware-house system.

It is suitable for storing large quantity of goods with less types,goods of batchedworking and small range of selection. The goods are stored on the support guide rail with the pallet one after another in the direction of depth, increasing the space availability. It is quite convenient for fork truck drives into lane directly to store or take out the goods.

#### **Detailed Photos**

Compared with **Drive-in racks**, the forklift does not need to enter the tunnel of **shuttle racks**, saving operation time, and the space utilization rate is over 80%, which improves the quality of personnel and goods.