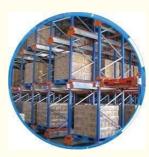

#### **Detailed Photos**

Compared with **Drive-in racks**, the forklift does not need to enter the tunnel of **shuttle racks**, saving operation time, and the space utilization rate is over 80%, which improves the quality of personnel and goods.

**Drive-in racks** 

**VS** 

S huttle racks

The shuttle rack can adopt both **FIFO & FILO**, the operation mode is flexible, which greatly improves the work efficiency when checking the goods.