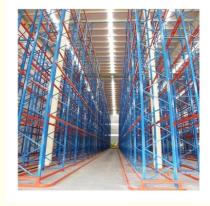

## VNA(Very Narrow Aisle) rack:

Very narrow aisle pallet rack mainly used with the most advantage three ways forklift, occupying small aisle, saving space of warehouse, can store and pick up products quickly so as to cut down the operating cost, particularly suitable for logistic center less than 15 m high.

Comparing with the conventional pallet rack, VNA rack aisle is much narrower, ordinarily 1600-2000 mm, the space utilization rate will increase about 20%.

Very Narrow Aisle Rack Configuration

Guide rails should be installed on both sides of aisle for the three-way forklift running.