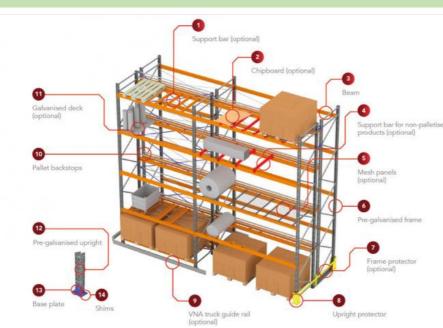

#### **Detailed Photos**

## Advantages

- 1) This storage racking makes optimum use of floor area and roof height by providing high density storage
- 2) Pallets can be located, accessed and moved individually
- 3) The height between levels can be easily adjusted by 50 mm pitch interval
- 4) Strength and rigidity prevents compression damage to goods.
- 5) Bottom level of pallets can be stored on the floor, lowering structure costs.
- 6) Rich accessories: upright protector, guide rail, frame barrier, row spacer, wire deckings, steel shelf, etc