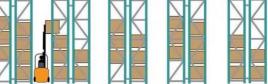

## VNA(Very Narrow Aisle) rack:

Very narrow aisle pallet rack mainly used with the most advantage three ways forklift, occupying small aisle, saving space of warehouse, can store and pick up products quickly so as to cut down the operating cost, particularly suitable for logistic center less than 15 m high.

Comparing with the conventional pallet rack, VNA rack aisle is much narrower, ordinarily 1600-2000 mm, the space utilization rate will increase about 20%.

Very Narrow Aisle Rack Configuration

Guide rails should be installed on both sides of aisle for the three-way forklift running.