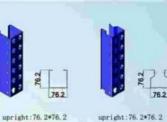

### Upright

upright:80\*60 pitch:50&75mm hole:diamond upright:90+70 pitch:50&75mm hole:diamond

upright:90+67

pitch:50&75mm

hole:square

upright:100+70 pitch:75mm hole:diamond

100

upright:100+67

pitch:75mm

hole:square

upright:120\*95 pitch:75mm hole:diamond

pitch:50.8mm

hole:teardrop

upright:140+95 pitch:75mm hole:diamond

upright:76.2\*76.2 pitch:50.8mm hole:teardrop