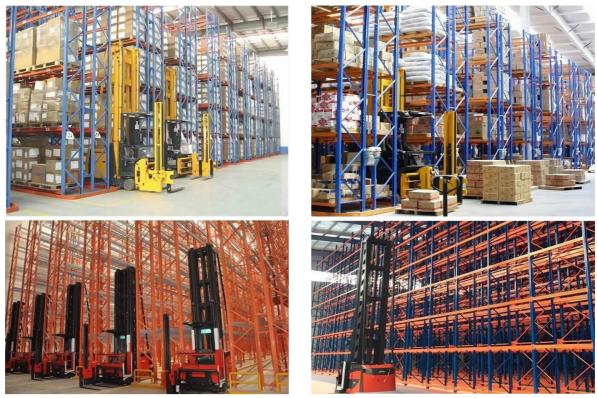

## VNA(Very Narrow Aisle) rack:

Very narrow aisle pallet rack mainly used with the most advantage three ways forklift, occupying small aisle, saving space of warehouse, can store and pick up products quickly so as to cut down the operating cost, particularly suitable for logistic center less than 15 m high.

Comparing with the conventional pallet rack, VNA rack aisle is much narrower, ordinarily 1600-2000 mm, the space utilization rate will increase about 20%.

Very Narrow Aisle Rack Configuration

Guide rails should be installed on both sides of aisle for the three-way forklift running.