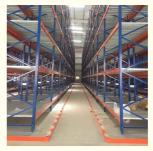

## VNA(Very Narrow Aisle) rack:

Very narrow aisle pallet rack mainly used with the most advantage three ways forklift, occupying small aisle, saving space of warehouse, can store and pick up products quickly so as to cut down the operating cost, particularly suitable for logistic center less than 15 m high.

Comparing with the conventional pallet rack, VNA rack aisle is much narrower, ordinarily 1600-2000 mm, the space utilization rate will increase about 20%.

Very Narrow Aisle Rack Configuration

Guide rails should be installed on both sides of aisle for the three-way forklift running.