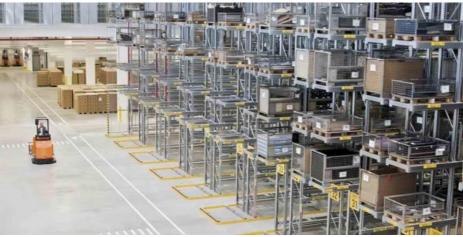

ized

20 Days

Q235B

Steel

Rack

Fixed

5-15m

Open

- Model NO.:
- Material:
- Structure:
- Type:
- Mobility:
- Height:
- Weight:
- Closed:
- Development:
- Serviceability:
- Color:
- Lead Time:Raw Material:
- Surface Treatment:

More Images

09

8

- Transport Dealyana
- Transport Package:

10

11



Galvanized/Powder Coating

Standard Export Packing







## **Product Description**



Source Manufacturer & Free Customized Design & One Stop Service

#### **Product Description**

## VNA(Very Narrow Aisle) rack:

Very narrow aisle pallet rack mainly used with the most advantage three ways forklift, occupying small aisle, saving space of warehouse, can store and pick up products quickly so as to cut down the operating cost, particularly suitable for logistic center less than 15 m high.



Comparing with the conventional pallet rack, VNA rack aisle is much narrower, ordinarily 1600-2000 mm, the space utilization rate will increase about 20%.



Very Narrow Aisle Rack Configuration



Guide rails should be installed on both sides of aisle for the three-way forklift running.





| Style               | Warehouse Storage Pallet Rack                                                                                                                                                                                                                                |
|---------------------|----------------------------------------------------------------------------------------------------------------------------------------------------------------------------------------------------------