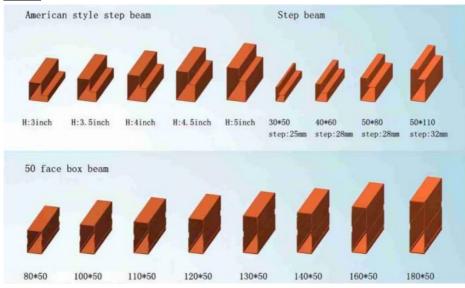

| Style               | Warehouse Storage Pallet Rack                                                                                                                                                                                                                                |
|---------------------|--------------------------------------------------------------------------------------------------------------------------------------------------------------------------------------------------------------------------------------------------------------|
| Dimension           | Standard Pallet: 1200*800(F) / 1200*1000(F) / 1100*1100(F) / 1066(F)*1220<br>Depth 1000MM / 900MM / 1020MM<br>Width: 2700MM / 2300MM / 2500MM / 2432MM<br>Height: pitch is adjusted by increments of 75mm<br>For Customized case, please contact us directly |
| Beam                | Height:80~160mm; Width:45mm/50mm; Thickness:1.5~2.5mm                                                                                                                                                                                                        |
| Upright             | 80*60; 90*60; 90*70; 90*75; 100*67; 100*70; 100*75; 120*75; 120*87mm,<br>Thickness:1.5~3.0mm                                                                                                                                                                 |
| Bearing<br>Capacity | 5000KG per level max ; 1500KG per pallet max                                                                                                                                                                                                                 |