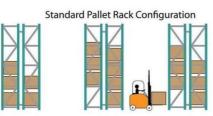

## VNA(Very Narrow Aisle) rack:

Very narrow aisle pallet rack mainly used with the most advantage three ways forklift, occupying small aisle, saving space of warehouse, can store and pick up products quickly so as to cut down the operating cost, particularly suitable for logistic center less than 15 m high.

Comparing with the conventional pallet rack, VNA rack aisle is much narrower, ordinarily 1600-2000 mm, the space utilization rate will increase about 20%.

Very Narrow Aisle Rack Configuration

Guide rails should be installed on both sides of aisle for the three-way forklift running.