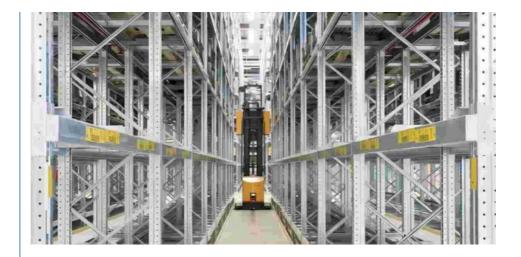

## VNA(Very Narrow Aisle) rack:

Very narrow aisle pallet rack mainly used with the most advantage three ways forklift, occupying small aisle, saving space of warehouse, can store and pick up products quickly so as to cut down the operating cost, particularly suitable for logistic center less than 15 m high.

Comparing with the conventional pallet rack, VNA rack aisle is much narrower, ordinarily 1600-2000 mm, the space utilization rate will increase about 20%.

Very Narrow Aisle Rack Configuration

Guide rails should be installed on both sides of aisle for the three-way forklift running.