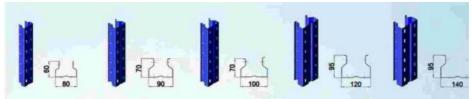

### Upright

upright:80\*60 pitch:50&75mm hole:diamond upright:90+70 pitch:50&75mm hole:diamond

upright:90+67

pitch:50&75mm

hole:square

upright:100+70 pitch:75mm hole:diamond

100

upright:100+67

pitch:75mm

hole:square

upright:120\*95 pitch:75mm hole:diamond

pitch:50.8mm

hole:teardrop

upright:140+95 pitch:75mm hole:diamond

upright:76.2\*76.2 pitch:50.8mm hole:teardrop

## <u>Beam</u>

upright:85\*67 pitch:50&75mm

hole:square

**Client Site** 

Q: What parameters do I need to provide for an accurate guotation?

1) Quantity(set)

2) Size: Length\*Width\*Height (mm) or samples or technical drawings