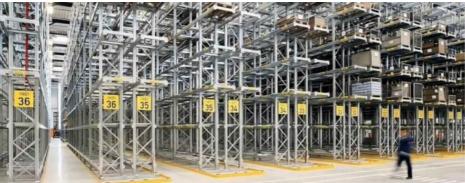

## VNA(Very Narrow Aisle) rack:

Very narrow aisle pallet rack mainly used with the most advantage three ways forklift, occupying small aisle, saving space of warehouse, can store and pick up products quickly so as to cut down the operating cost, particularly suitable for logistic center less than 15 m high.

Comparing with the conventional pallet rack, VNA rack aisle is much narrower, ordinarily 1600-2000 mm, the space utilization rate will increase about 20%.

Very Narrow Aisle Rack Configuration

Guide rails should be installed on both sides of aisle for the three-way forklift running.