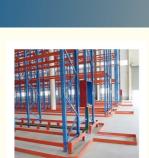

## VNA(Very Narrow Aisle) rack:

Very narrow aisle pallet rack mainly used with the most advantage three ways forklift, occupying small aisle, saving space of warehouse, can store and pick up products quickly so as to cut down the operating cost, particularly suitable for logistic center less than 15 m high.

Comparing with the conventional pallet rack, VNA rack aisle is much narrower, ordinarily 1600-2000 mm, the space utilization rate will increase about 20%.

Very Narrow Aisle Rack Configuration

Guide rails should be installed on both sides of aisle for the three-way forklift running.