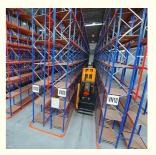

## VNA(Very Narrow Aisle) rack:

Very narrow aisle pallet rack mainly used with the most advantage three ways forklift, occupying small aisle, saving space of warehouse, can store and pick up products quickly so as to cut down the operating cost, particularly suitable for logistic center less than 15 m high.

Comparing with the conventional pallet rack, VNA rack aisle is much narrower, ordinarily 1600-2000 mm, the space utilization rate will increase about 20%.

Very Narrow Aisle Rack Configuration

Guide rails should be installed on both sides of aisle for the three-way forklift running.